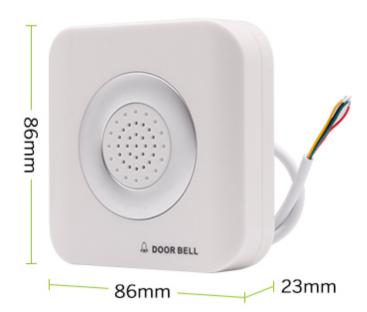

## **Specifications**

| S4A Model No.         | B12-A                  | Dimenion    | 86 x 86 x 23mm                                     |
|-----------------------|------------------------|-------------|----------------------------------------------------|
| Surface Material      | Fireproof ABS Material | Packing box | 95 x 95 x 35mm                                     |
| Operating temperature | -10°C ~ 80°C           | Weight      | 0.04kg                                             |
| Working humidity      | < 80%                  | Used Method | Work with door Bell exit button and access control |
| Power supply          | DC12V                  | Application | Hotel, Office, apartment, private villa etc        |

## **Dimensions**